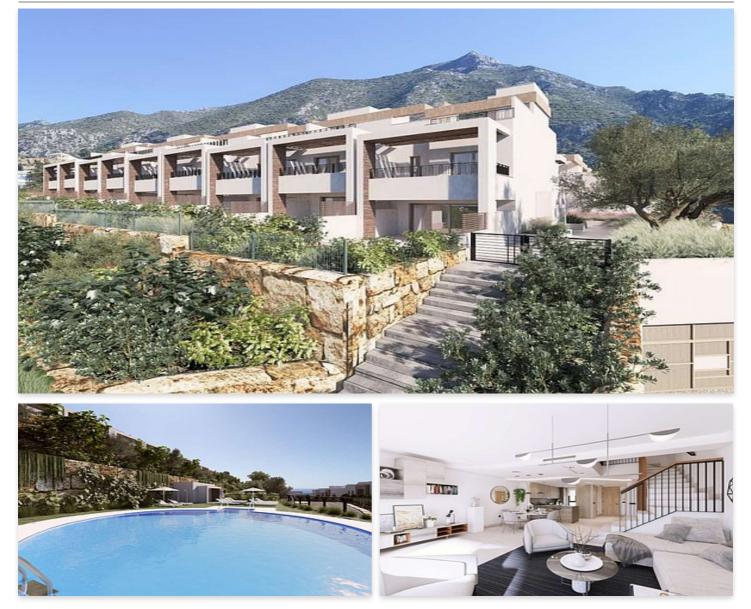

## Location: Marbella

New project on the slopes of La Concha in Istán, Marbella. Set in an area of natural beauty with century old forests and panoramic views of both Marbella and the Istán reservoir. Within the project will be seven small residential complexes consisting of apartments, penthouses and semi-detached townhouses.

This is the second project to go on sale, and this one consists of just 23 semi-detached townhouses offering amazing panoramic views towards Marbella and Gibraltar. These properties are at the highest part of the development and therefore offer the best views, unrestricted views of Marbella and Gibraltar.

The homes are designed in contemporary open-plan layout but with an appearance that blends into the natural surroundings. These lovely townhosues are delivered to you fully equipped with high-end finishings, ready for you to move in.

Finally you have a rooftop solarium from where you can absorb the sun and the stunning views.

You will also find a communal swimming pool, stunning gardens, an underground parking space for each apartment as well as a storeroom.