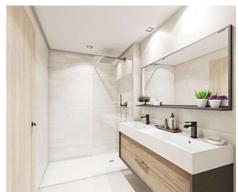

## Price: 548,000 € - 586,000 €

- Reference: AP1437
- Bedrooms: 3
- Bathrooms: 2
- Built Size: 189 197 m <sup>2</sup>
- Terrace: 48 59 m <sup>2</sup>

On the first floor you will find three spacious bedrooms. The master bedroom has an ensuite bathroom, while a second full bathroom services the other two rooms.